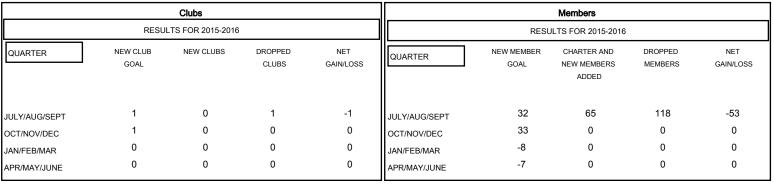

## MONTHLY MEMBERSHIP PROGRESS REPORT

District 2 S4

Results as of: 8/31/2015

## GMT: HAL GRIFFIN LOCATION TEXAS GMT CA 1



## GOALS AND ACTUAL NEW CLUBS CUMULATIVE



## GOALS AND ACTUAL MEMBERS CUMULATIVE



| DROPPED CLUBS: 1  DROPPED MEMBERS |     | 27 CLUBS OF 85 ADDED 1 OR MORE<br>NEW MEMBERS | GENDER DISTRIBUTION           MALE         1,513 (59.90%)           FEMALE         1,013 (40.10%) |     |
|-----------------------------------|-----|-----------------------------------------------|---------------------------------------------------------------------------------------------------|-----|
| DECEASED                          | 6   | CLICK HERE FOR HEALTH ASSESSMENT DATA         | FAMILY UNIT MEMBERS                                                                               | 467 |
| CLUB CANCELLED                    | 0   |                                               |