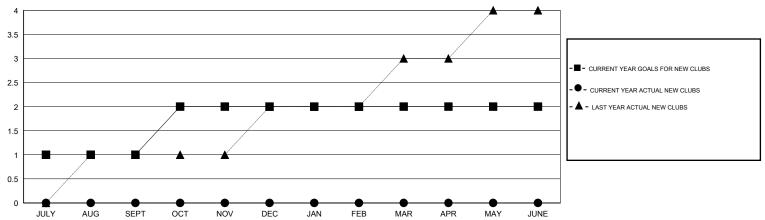

## MONTHLY MEMBERSHIP PROGRESS REPORT

District 2 S4

Results as of: 8/31/2015

## GMT: HAL GRIFFIN LOCATION TEXAS GMT CA 1



## GOALS AND ACTUAL NEW CLUBS CUMULATIVE



## GOALS AND ACTUAL MEMBERS CUMULATIVE



| DROPPED CLUBS: 1  DROPPED MEMBERS |     | 27 CLUBS OF 85 ADDED 1 OR MORE<br>NEW MEMBERS | GENDER DISTRIBUTION           MALE         1,513 (59.90%)           FEMALE         1,013 (40.10%) |     |
|-----------------------------------|-----|-----------------------------------------------|---------------------------------------------------------------------------------------------------|-----|
| DECEASED                          | 6   | CLICK HERE FOR HEALTH ASSESSMENT DATA         | FAMILY UNIT MEMBERS                                                                               | 467 |
| CLUB CANCELLED                    | 0   |                                               |