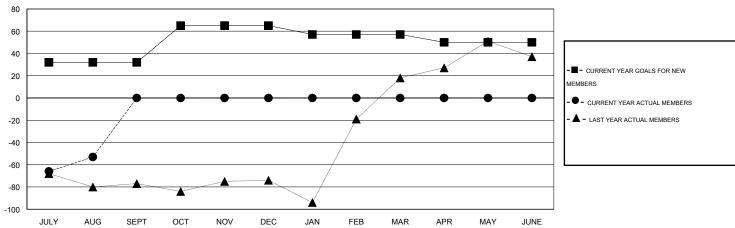

## GOALS AND ACTUAL MEMBERS CUMULATIVE

| DROPPED CLUBS: 1  DROPPED MEMBERS |     | 27 CLUBS OF 85 ADDED 1 OR MORE<br>NEW MEMBERS | GENDER DISTRIBUTION           MALE         1,513 (59.90%)           FEMALE         1,013 (40.10%) |     |
|-----------------------------------|-----|-----------------------------------------------|---------------------------------------------------------------------------------------------------|-----|
| DECEASED                          | 6   | CLICK HERE FOR HEALTH ASSESSMENT DATA         | FAMILY UNIT MEMBERS                                                                               | 467 |
| CLUB CANCELLED                    | 0   |                                               |                                                                                                   |     |
| OTHER                             | 112 |                                               | HEAD OF HOUSEHOLD                                                                                 | 230 |
| TOTAL                             | 118 |                                               | NON-HEAD OF HOUSEHOLD                                                                             | 237 |